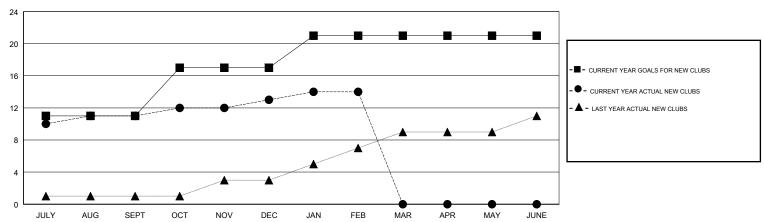

## LOCATION INDIA

**GMT CA** 

| Clubs                 |               |           |               | Members               |                           |                         |                                                    |
|-----------------------|---------------|-----------|---------------|-----------------------|---------------------------|-------------------------|----------------------------------------------------|
| RESULTS FOR 2017-2018 |               |           |               | RESULTS FOR 2017-2018 |                           |                         |                                                    |
| QUARTER               | NEW CLUB GOAL | NEW CLUBS | DROPPED CLUBS | QUARTER               | MEMBER GROWTH NET<br>GOAL | MEMBER GROWTH<br>ACTUAL | DROPPED<br>MEMBERS ACTUAL<br>(including transfers) |
| JULY/AUG/SEPT         | 11            | 11        | 0             | JULY/AUG/SEPT         | 310                       | 329                     | 124                                                |
| OCT/NOV/DEC           | 6             | 2         | 4             | OCT/NOV/DEC           | 175                       | 93                      | 166                                                |
| JAN/FEB/MAR           | 4             | 1         | 1             | JAN/FEB/MAR           | 95                        | 98                      | 72                                                 |
| APR/MAY/JUNE          | 0             | 0         | 0             | APR/MAY/JUNE          | -60                       | 0                       | 0                                                  |